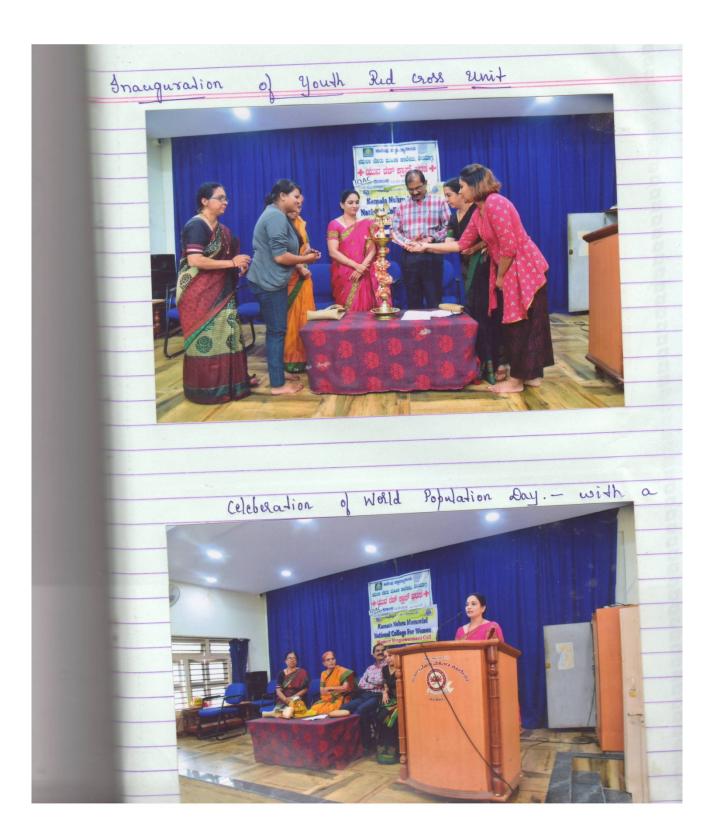

5) Common diseales among Women. 21/1/17



ABB ENSIAN COM LEVER ENTRACE COM RADA



sol someheren sous sous en work

## 30/1/2018 Women 2 muntal health

87



Bens an som of the overage of as I have of a started.



oby. water Co-ordinator y RC 12 NM NE



## Self defensive techniques in Karate 35 26-7/18 to 30/7/20







29/08/2019 ljust luture leg. Dr. Sanjay, Adothya Diagnostic daboratory on General feath) hygiene and Donating blood. About 150 stude participated in the programme.



Women & Reproductive health

## Women Trafficking Dated on 17.10.2019



Movie on Women and Water issues (Women of Daffak) Dated on 18.01.2020





Inter collegiante workshop on Jex and Jeruality
18/2/2020



A Session on know your Body - Reproductive Health sessions coal arranged was organised the forogramme.



Tincipal Memorial